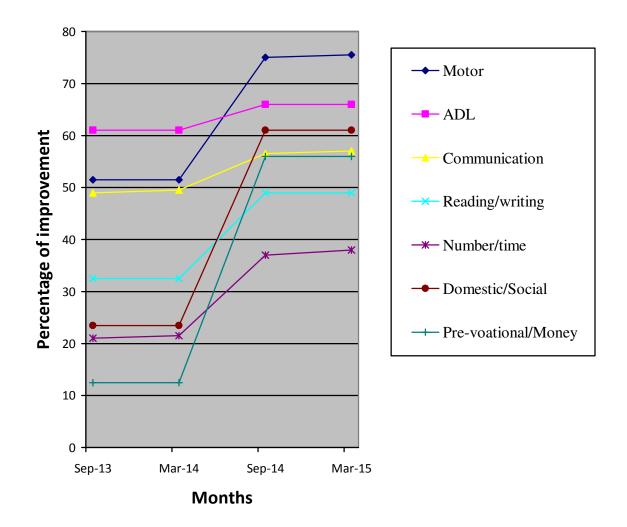

| Class (*)                                 | Primary I- FA                       |                              |                 |              |                  |  |
|-------------------------------------------|-------------------------------------|------------------------------|-----------------|--------------|------------------|--|
| Report Period                             | Sep 2014 to Mar 2015                |                              |                 |              |                  |  |
| Severity of<br>Intellectual<br>Disability | Moderate Intellectual disability    |                              |                 |              |                  |  |
| Assessment                                | 1.Motor Skills                      | Jan 2014(%)                  | Sep 2014<br>(%) |              | Mar 2015 (%)     |  |
|                                           |                                     | 51.5                         | 75              |              | 75.5             |  |
|                                           | 2. Activities of daily living       | 61                           | 66              |              | 66               |  |
|                                           | 3. Communication                    | 49.5                         | 56.5            |              | 57               |  |
|                                           | 4. Reading / writing                | 32.5                         | 49              |              | 49               |  |
|                                           | 5. Number / Time                    | 21.5                         | 37              |              | 38               |  |
|                                           | 6. Domestic /<br>Social skills      | 23.5                         | 61              |              | 61               |  |
|                                           | 7. Prevocational /<br>Money concept | 12.5                         | 56              |              | 56               |  |
| Extra Curricular /<br>Participation       | Nature of Program                   | No. of program participation | 1               | Prize<br>won | s / Recognitions |  |
|                                           | Cultural                            | -                            |                 |              | -                |  |
|                                           | Sports                              | -                            |                 |              | -                |  |
|                                           | Drawing                             | -                            |                 |              | -                |  |